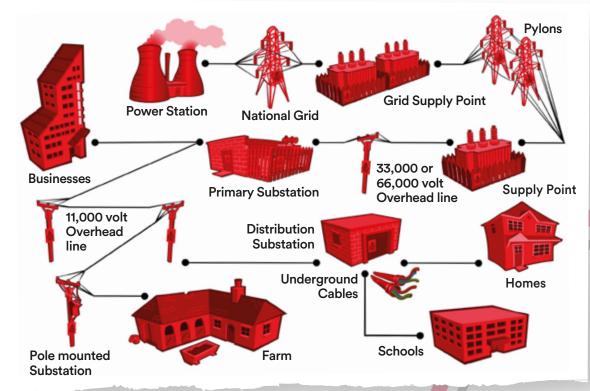

## **ANSWERS**

## COMPLETE THE DIAGRAM

**National Grid** 

**Businesses** 

**Grid Supply Point** 

**Power Station** 

Homes

**Pylons** 

**Grid Supply Point** 

11,000 volt Overhead line

**Distribution Substation** 

**Primary Substation** 

**Schools** 

**Pole mounted Substation** 

33,000 or 66,000 volt Overhead line

**Underground Cables** 

**Farm** 