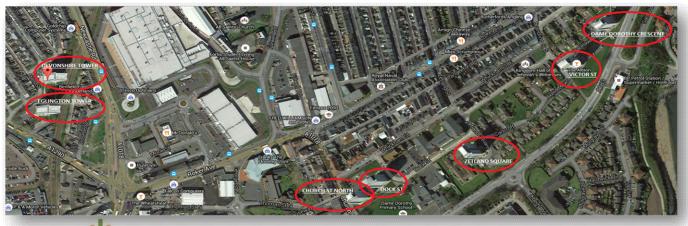

# **Proposal**

- The Core 364 project utilises Kensa GSHP technology to provide heating and hot water to the 7 tower blocks comprising 364 flats located in Roker and Monkwearmouth
- By taking a partnering approach with ENGIE and Kensa, Gentoo have direct contact with both the manufacturer and the installer of the ground source heat pumps
- ENGIE are principally responsible for all aspects of the project to guarantee the installation, ensuring that the production schedule is in line with the delivery schedule.