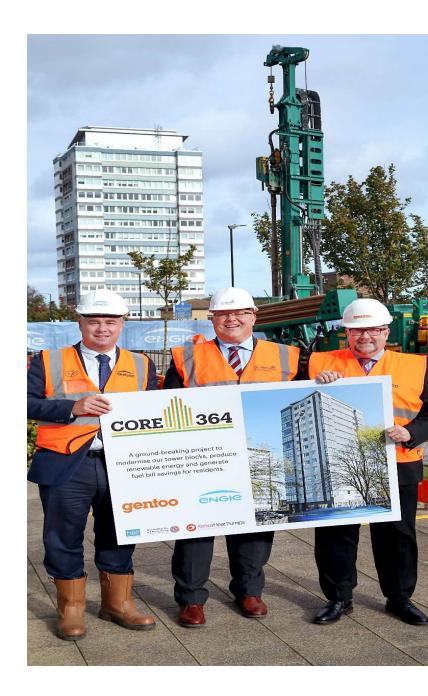

# **Proposal**

- The Core 364 project utilises Kensa GSHP technology to provide heating and hot water to the 7 tower blocks comprising 364 flats located in Roker and Monkwearmouth
- By taking a partnering approach with ENGIE and Kensa, Gentoo have direct contact with both the manufacturer and the installer of the ground source heat pumps
- ENGIE are principally responsible for all aspects of the project to guarantee the installation, ensuring that the production schedule is in line with the delivery schedule.

## **Proposal**

- External installation of a ground source heat pump linked to an open loop borehole located in the ground.
- Existing combi boilers in each dwelling to be removed and replaced with the Kensa 'shoebox' GSHP unit
- New pipework, re-sized radiators and thermostatic valves
- New Switchee heating controls
- New 9kW SunAmp thermal battery installed in the cupboard area currently occupied by gas fired combi boiler
- Additional electrical and piping works throughout the tower blocks to support the new system