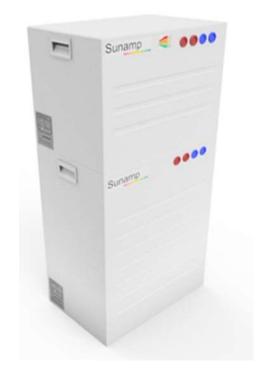

## **Proposal**

- External installation of a ground source heat pump linked to an open loop borehole located in the ground.
- Existing combi boilers in each dwelling to be removed and replaced with the Kensa 'shoebox' GSHP unit
- New pipework, re-sized radiators and thermostatic valves
- New Switchee heating controls
- New 9kW SunAmp thermal battery installed in the cupboard area currently occupied by gas fired combi boiler
- Additional electrical and piping works throughout the tower blocks to support the new system

9kW SunAmp Thermal Battery