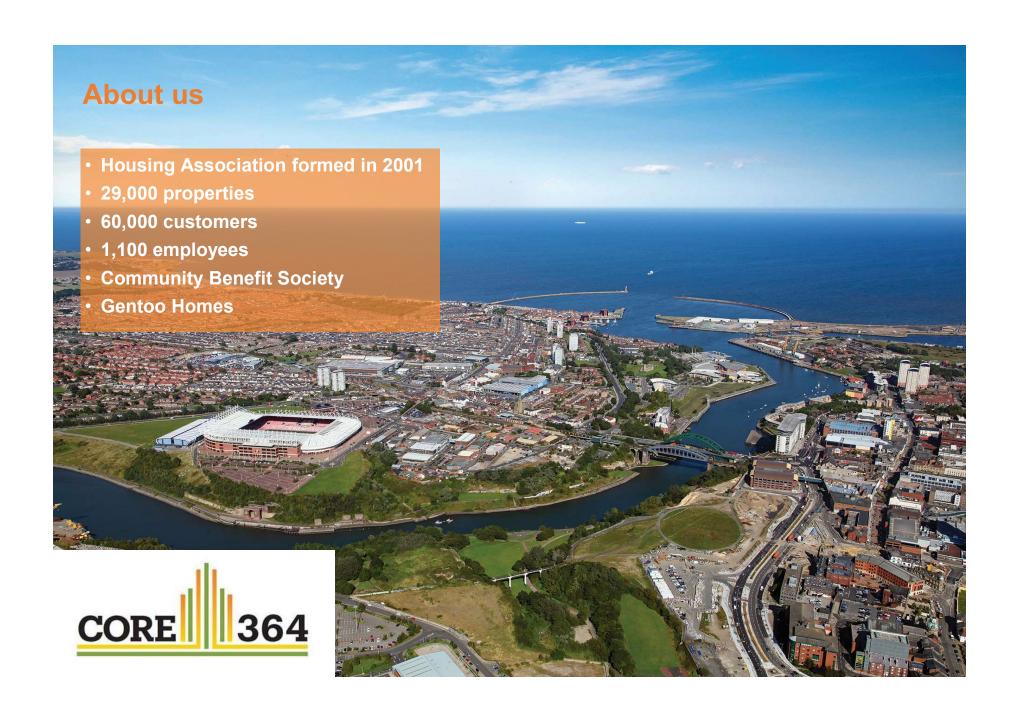

# **Proposal**

- The Core 364 project utilises Kensa GSHP technology to provide heating and hot water to the 7 tower blocks comprising 364 flats located in Roker and Monkwearmouth
- By taking a partnering approach with ENGIE and Kensa, Gentoo have direct contact with both the manufacturer and the installer of the ground source heat pumps
- ENGIE are principally responsible for all aspects of the project to guarantee the installation, ensuring that the production schedule is in line with the delivery schedule.

## **Proposal**

- External installation of a ground source heat pump linked to an open loop borehole located in the ground.
- Existing combi boilers in each dwelling to be removed and replaced with the Kensa 'shoebox' GSHP unit
- New pipework, re-sized radiators and thermostatic valves
- New Switchee heating controls
- New 9kW SunAmp thermal battery installed in the cupboard area currently occupied by gas fired combi boiler
- Additional electrical and piping works throughout the tower blocks to support the new system