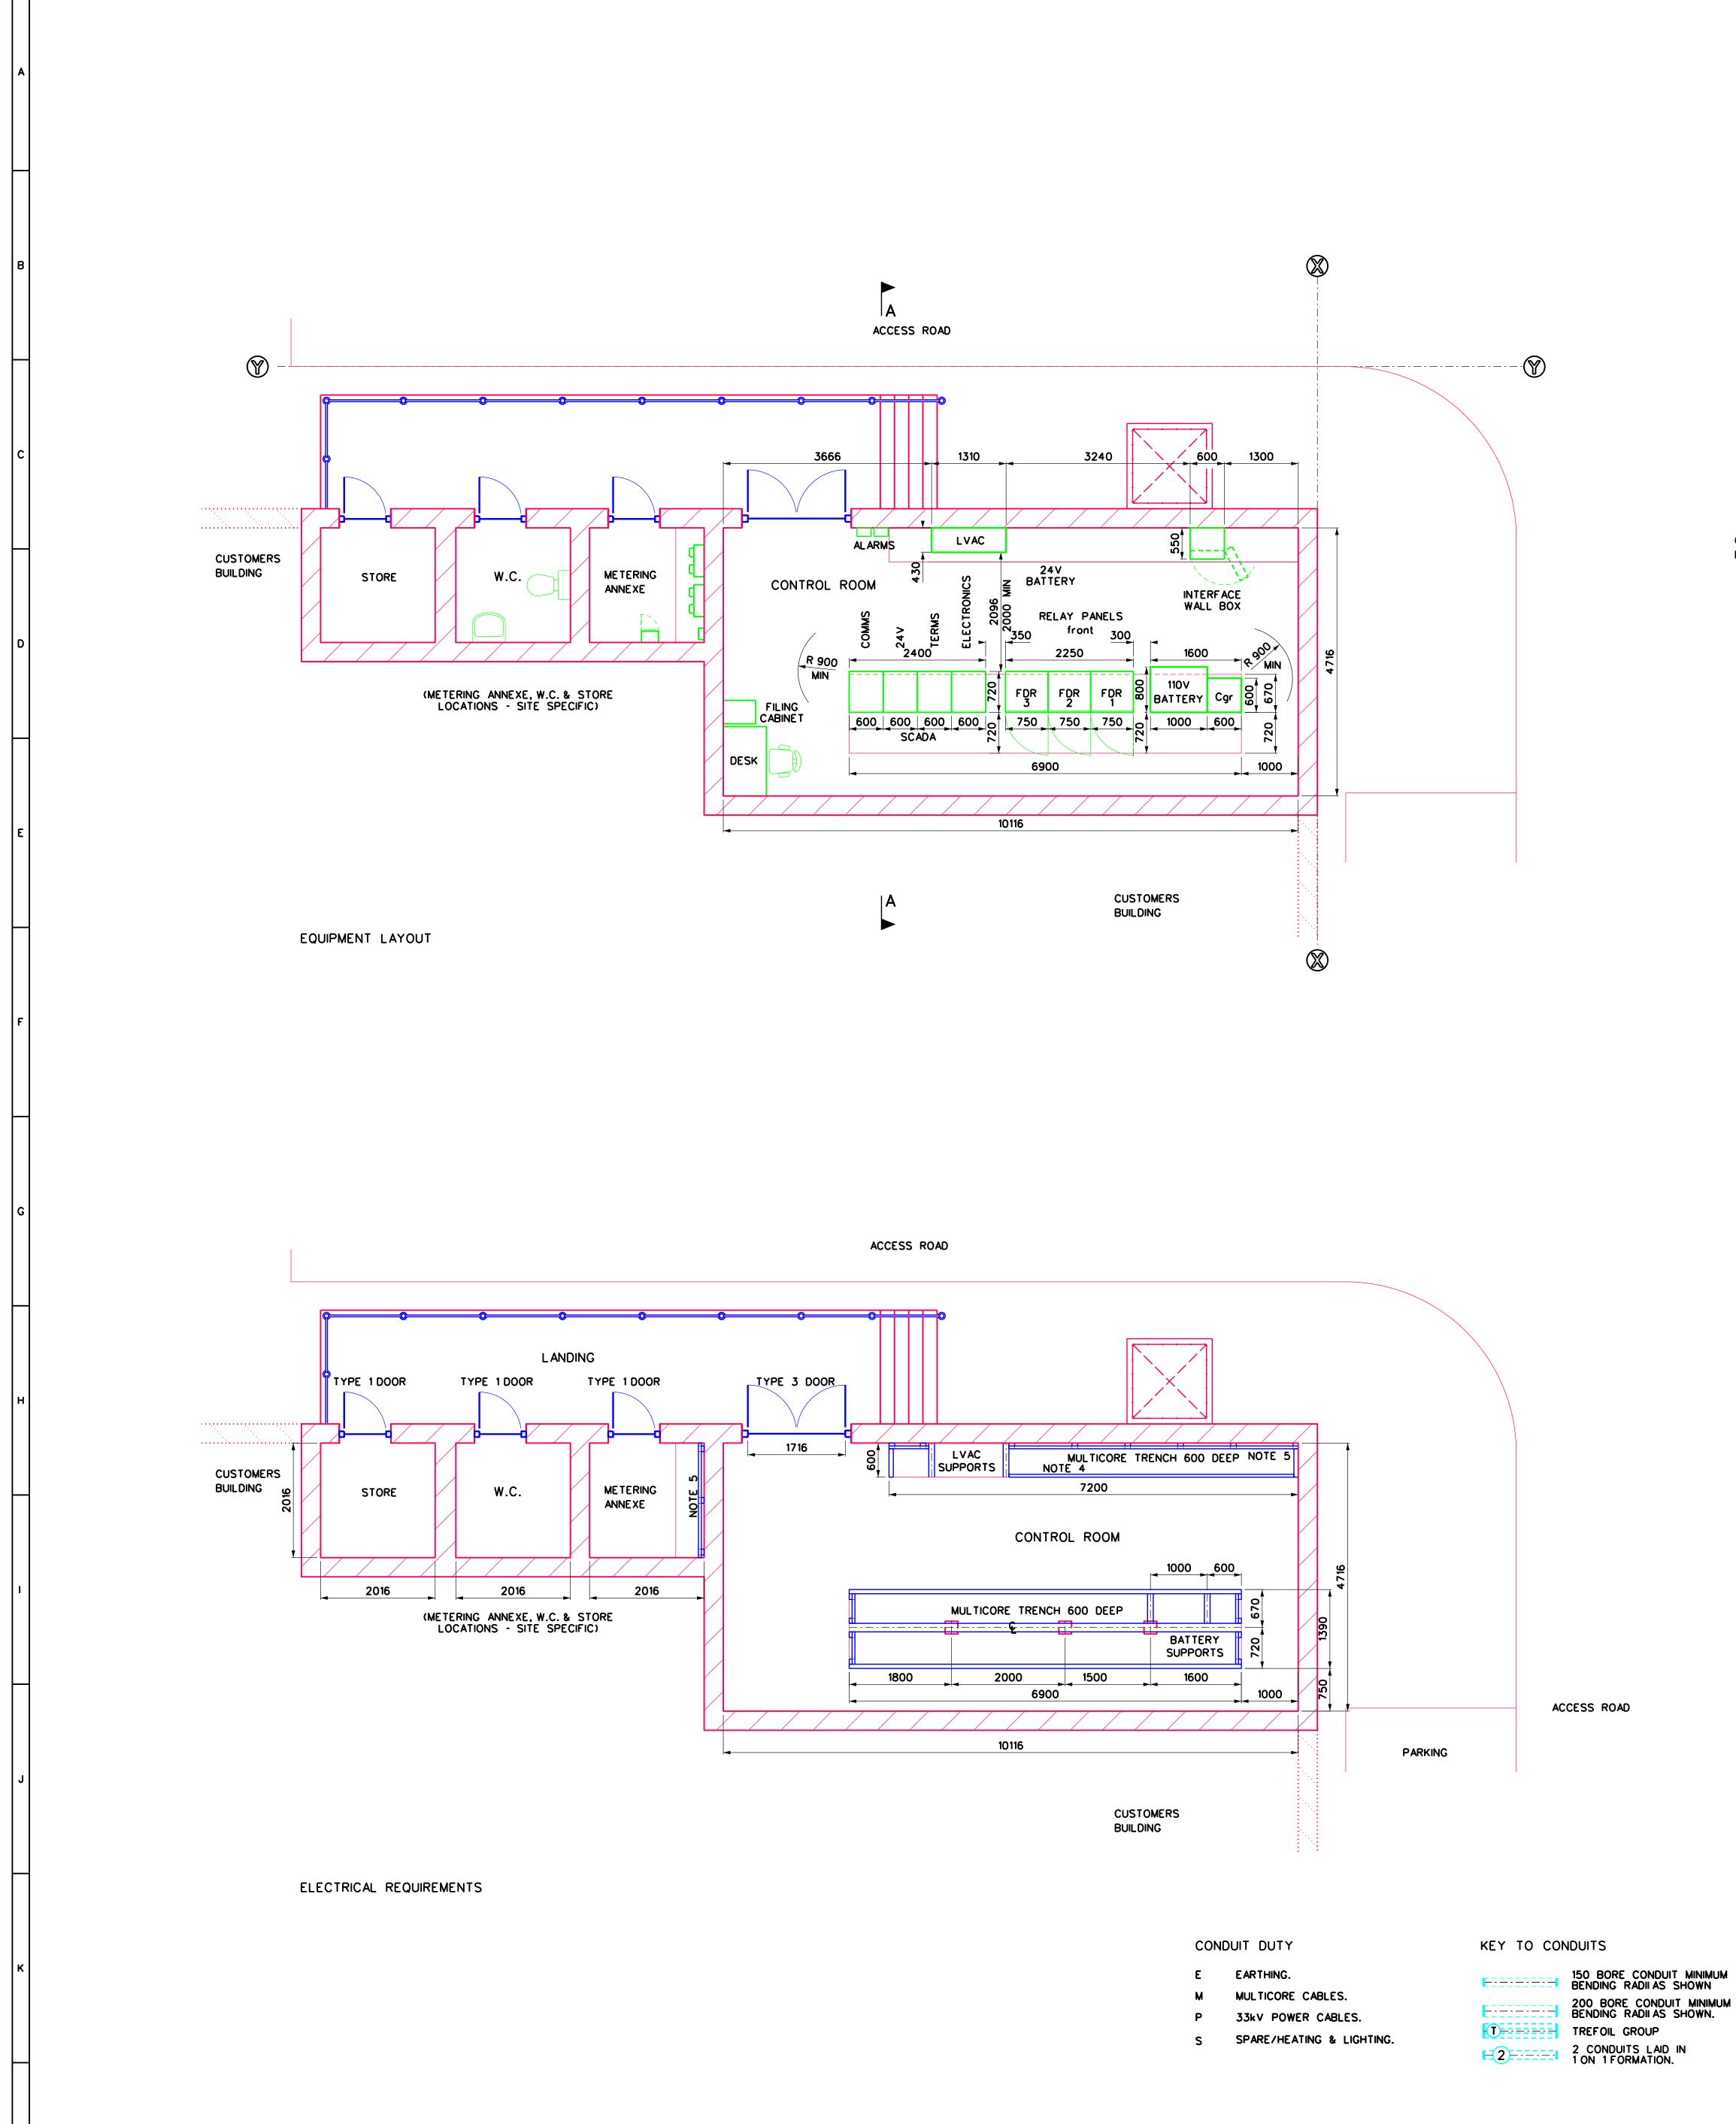

CUSTOMERS BUILDING

9

8

5

6

7

4

3

1

2

12

13

11

14

15

16

CONDUIT LAYOUT

10

SETTING OUT DETAILS

SETTING OUT DETAILS TO BE PERMANENTLY MARKED OUT ON SITE.

- SETTING OUT LINE Y Y TO BE ESTABLISHED FROM MAIN SITE SETTING OUT LINE.
- SETTING OUT LINE X X TO BE ESTABLISHED ALONG PROPOSED ROADLINE.

NOTES

- 1 ALL CONDUITS TO BE 150mm BORE LAID AT 250mm CENTRES (100mm BETWEEN CONDUITS) UNLESS OTHERWISE STATED.
- 2 ALL CONDUITS TO BE SUITABLY SEALED OFF AFTER LAYING OF CABLES. 3 225x225mm AIR BRICKS AT HIGH LEVEL.
- 4 65x50x6mm BRITISH STANDARD UNEQUAL ANGLE SET 25mm BELOW FINISHED FLOOR LEVEL.
- 5 OFFSET ANGLE TO DRG No. Y026A4147 SET 25mm BELOW FINISHED FLOOR LEVEL.
- 6 TRENCH COVERS TO BE 25mm THICK PLYBOARD
- SUPPORTED ON STEELWORK. 7 FINISHED FLOOR LEVEL - SITE SPECIFIC.
- FOR GUIDANCE SEE IMP/001/012 CODE OF PRACTICE FOR FLOOD MITIGATION AT OPERATIONAL PREMISES.