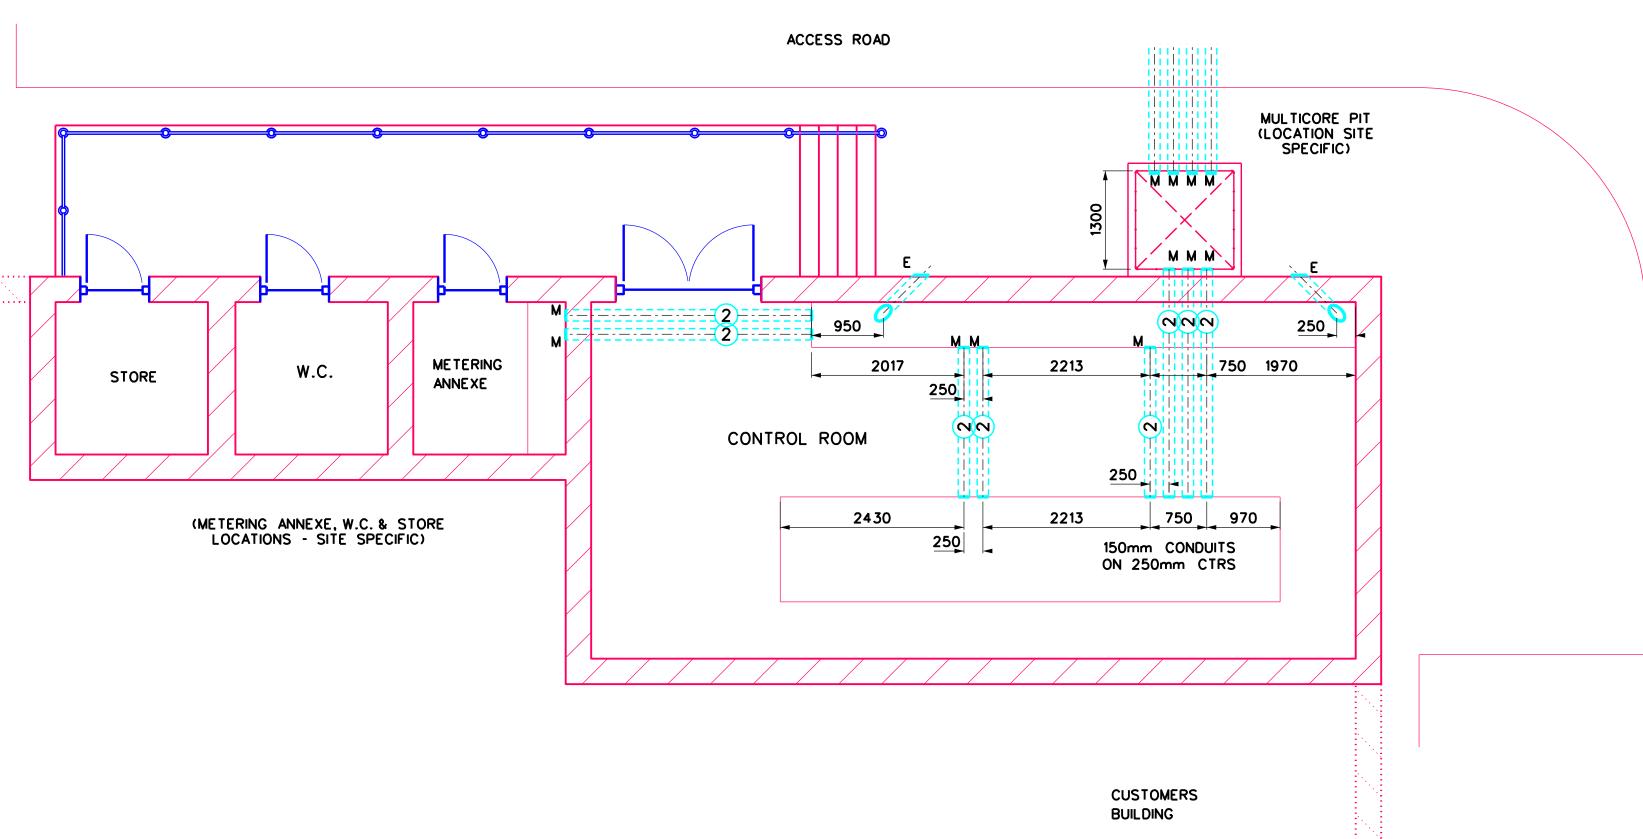

CONDUIT LAYOUT

10

SETTING OUT DETAILS

SETTING OUT DETAILS TO BE PERMANENTLY MARKED OUT ON SITE.

- SETTING OUT LINE Y Y TO BE ESTABLISHED FROM MAIN SITE SETTING OUT LINE.
- SETTING OUT LINE X X TO BE ESTABLISHED ALONG PROPOSED ROADLINE.

NOTES

- 1 ALL CONDUITS TO BE 150mm BORE LAID AT 250mm CENTRES (100mm BETWEEN CONDUITS) UNLESS OTHERWISE STATED.
- 2 ALL CONDUITS TO BE SUITABLY SEALED OFF AFTER LAYING OF CABLES. 3 225x225mm AIR BRICKS AT HIGH LEVEL.
- 4 65x50x6mm BRITISH STANDARD UNEQUAL ANGLE SET 25mm BELOW FINISHED FLOOR LEVEL.
- 5 OFFSET ANGLE TO DRG No. Y026A4147 SET 25mm BELOW FINISHED FLOOR LEVEL.
- 6 TRENCH COVERS TO BE 25mm THICK PLYBOARD
- SUPPORTED ON STEELWORK. 7 FINISHED FLOOR LEVEL - SITE SPECIFIC.
- FOR GUIDANCE SEE IMP/001/012 CODE OF PRACTICE FOR FLOOD MITIGATION AT OPERATIONAL PREMISES.