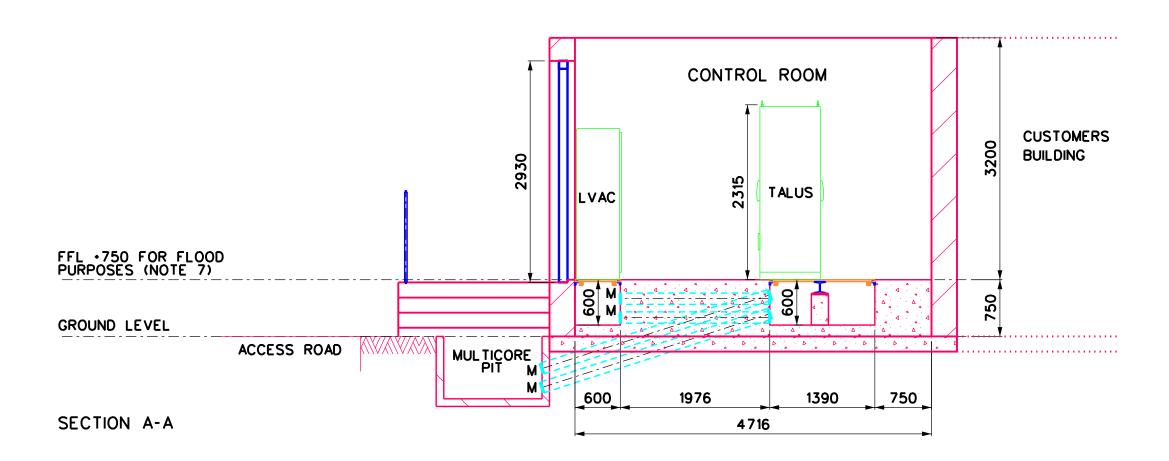

NOTES

- 1 ALL CONDUITS TO BE 150mm BORE LAID AT 250mm CENTRES (100mm BETWEEN CONDUITS) UNLESS OTHERWISE STATED.
- 2 ALL CONDUITS TO BE SUITABLY SEALED OFF AFTER LAYING OF CABLES. 3 225x225mm AIR BRICKS AT HIGH LEVEL.
- 4 65x50x6mm BRITISH STANDARD UNEQUAL ANGLE SET 25mm BELOW FINISHED FLOOR LEVEL.
- 5 OFFSET ANGLE TO DRG No. Y026A4147 SET 25mm BELOW FINISHED FLOOR LEVEL.
- 6 TRENCH COVERS TO BE 25mm THICK PLYBOARD
- SUPPORTED ON STEELWORK. 7 FINISHED FLOOR LEVEL - SITE SPECIFIC.
- FOR GUIDANCE SEE IMP/001/012 CODE OF PRACTICE FOR FLOOD MITIGATION AT OPERATIONAL PREMISES.