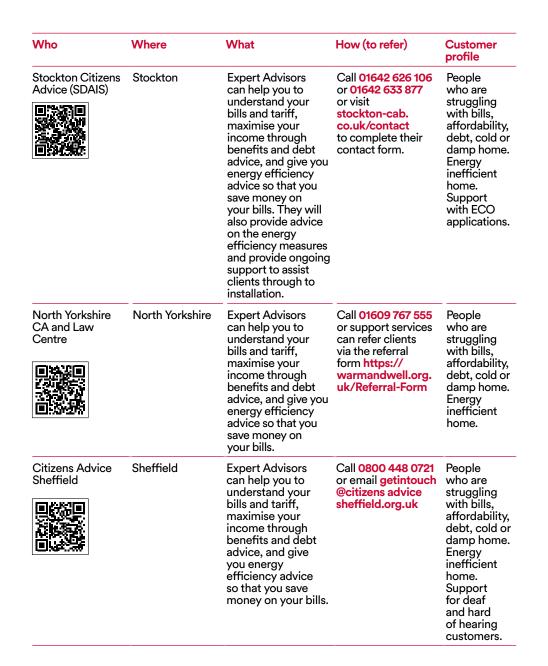

The services that Northern Powergrid funds are all free for customers and you can refer your clients to them as appropriate. Each of our partners is listed here with information about how to refer people to them.