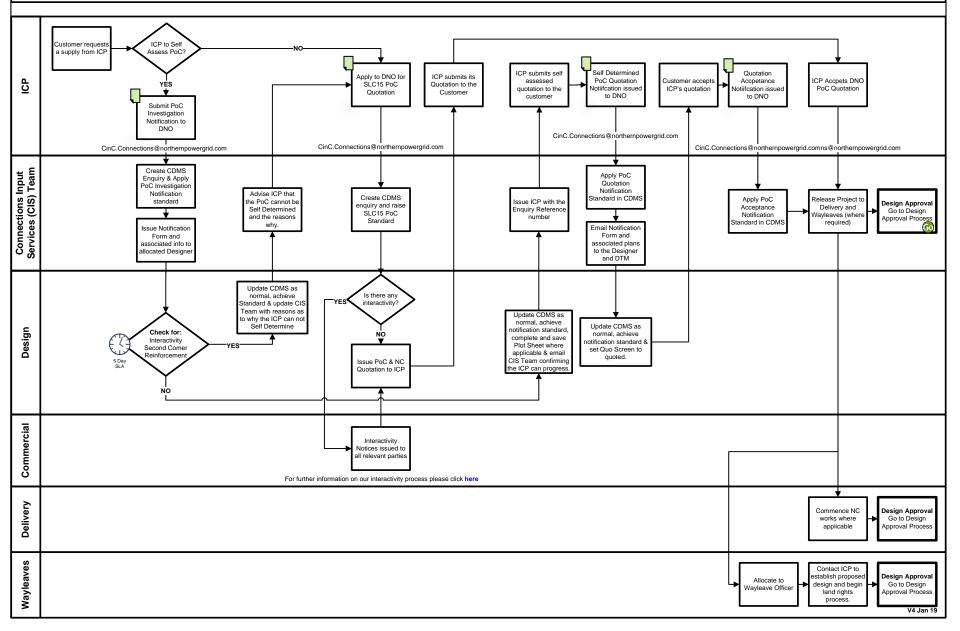

Calculate ICP Specific Audit

\_evel & Undertake

Quality Audits

Any Non

Conformances?

Update Mains Records

V4 January 19

Data Management

Ø





## SLC15 Design Submission and Approval/Inspection Process Re Submit for Re Submit for DNO Approval & Submit Self Rectification Final Connection **DNO Inspection &** Apply to DNO for Daily Whereabout Self Design Approved Design ICP commences Works Completed Go to Final Update Design Update Design submitted to DNO Design Approval for DNO contestable works & Confirmation Connection Approval? Approval Appendix Approval Appendix for QA purposes Process 600 Inspection received from NPg Form Form CinC.Connections@northernpowergrid.com Field.Safety@northernpowergrid.com CinC.Connections@northernpowergrid.com Issue Design Connections Input Services (CIS) Team Apply Self Design Approval Pack to Raise SLC15 Approved relevant sections Design Approval Inspection Schedule 1 AA Please Note: Any ICP St